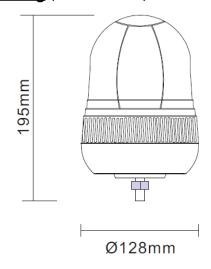

## **Technical Drawing** (not to scale)

Dimensions See above diagram
Approvals E Mark ECE EMC R10

PC

Protection IP55

The information contained in this document is correct to the best of our knowledge at the time of printing. However, specifications may change at any time without notice.