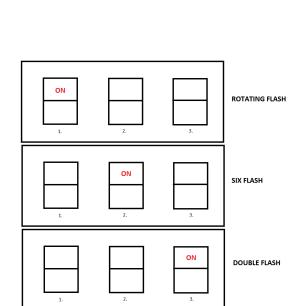

#### Additional Information:

To select flash pattern remove lens by turning anti clockwise and select flash pattern by choosing the appropriate dip switch.

- 1. Rotating Flash
- 2. Six Flash
- 3. Double Flash